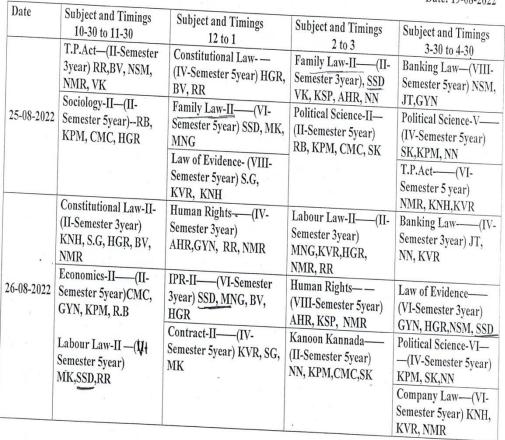

|
|--------|------------|-----------------|-----------------|
| 01.    | 25-08-2022 | 12.00 TO 1 p.m. | Law of Evidence |
|        |            | 3.30 to 4.30    | Banking Law     |
| 02.    | 26-08-2022 | 2 - 3 P.M.      | Human Rights    |

Vidye College





(Affiliated to the Karnataka State Law University, <u>Hubballi & Recognised</u> by the B.C.I)
B.H.ROAD, <u>TUMAKURU</u>-572102.Karnataka

E-mail: vidyodayalawcollege@gmail.com Website: vidyodayalawcollege.in

Karnataka State Law University, Hubballi.

INTERNAL ASSESSMENT TESTS.

2<sup>nd</sup>, 4<sup>th</sup>, and 6<sup>th</sup> Semesters, LL.B, 3 Year Course AND 2<sup>nd</sup>, 4<sup>th</sup>, 6<sup>th</sup>, and 8<sup>th</sup> Semesters, BA.,LL.B, 5 Year Course.

INVIGILATORS DIARY FOR CONDUCTING INTERNAL ASSESSMENT TESTS.









(Affiliated to the Karnataka State Law University, Hubballi & Recognised by the B.C.I) B.H.ROAD, TUMAKURU-572102. Karnataka

E-mail: vidyodayalawcollege@gmail.com Website: vidyodayalawcollege.in

| 27-08-2022 | Contract-II—(II-<br>Semester 3year) NSM,<br>RR, BV,GYN, HGR<br>Environmental Law—<br>—(VI-Semester 3year)<br>KVR, NMR, MK, | Public International— (IV-Semester 3year)Law— GYN, RR, BV  Law of Torts——(II- Semester 5year) NN, KPM,CMC,R.B  Law of Crimes——(IV- Semester 5year) (IPC) SG,KVR, MNG | Kanoon Kannada—<br>(II-Semester 3year)<br>NN, KPM,RB,SK<br>Land Laws——(VI-<br>Semester 3year) AHR,<br>BV, NN, SK |  |
|------------|----------------------------------------------------------------------------------------------------------------------------|----------------------------------